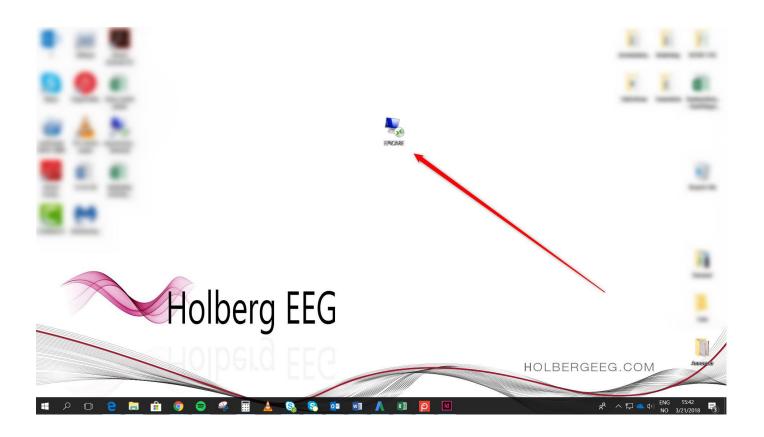

Drag and drop the "EPICARE.rdp" (remote desktop app) as shown in the picture above, over to the desktop on your computer as shown below:

7. Click on the "EPICARE" remote app you just dragged over to your desktop. Then click "Connect"