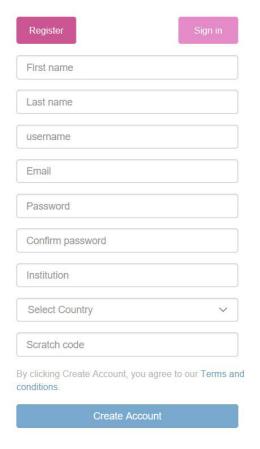

## **EpiCARE - How to register**

- 1. Send an email to Sándor Beniczky: sbz@filadelfia.dk and request a scratch code
- 2. Go to https://epicare.scoreeeg.com/login
- 3. Click on "register"

4. Fill in needed information:

5. After you have filled in the required details and clicked "Create Account" you should receive a conformation email containing a link. Click on the link to verify your account.

When you have clicked the link, the below screen will appear.