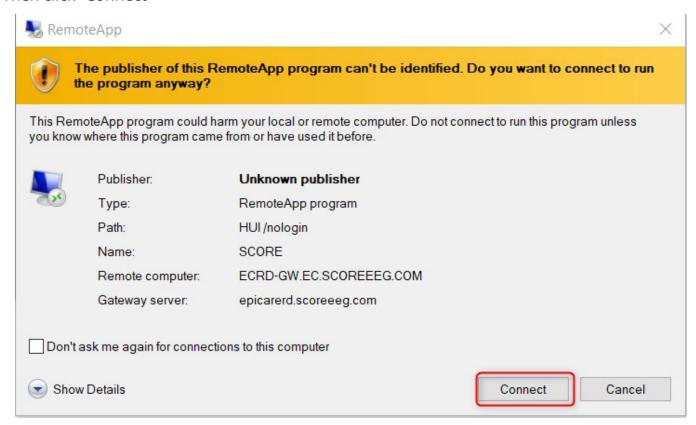

Drag and drop the "EPICARE.rdp" (remote desktop app) as shown in the picture above, over to the desktop on your computer as shown below:

7. Click on the "EPICARE" remote app you just dragged over to your desktop. Then click "Connect"