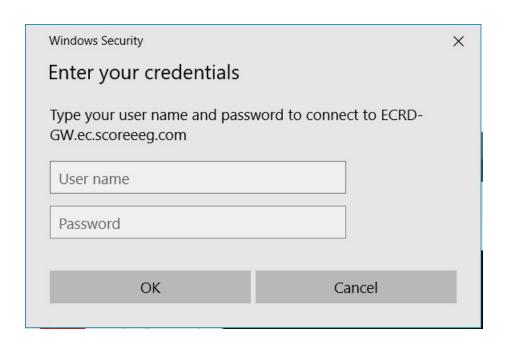

u have filled in the required details and clicked "Create Account" you should receive a conformation email containing a link. Click on the link to verify your account.

When you have clicked the link, the below screen will appear.





Thank you for the e-mail confirmation. Your registration is complete and you can login to the EpiCARE Platform.

Login

Click "Login" (continues next page).

6. Click the "Start SCORE EEG" button and you will start downloading the remote desktop application.



Drag and drop the "EPICARE.rdp" (remote desktop app) as shown in the picture above, over to the desktop on your computer as shown below:



7. Click on the "EPICARE" remote app you just dragged over to your desktop. Then click "Connect"



8. Add your user name and password, and you are ready to go.