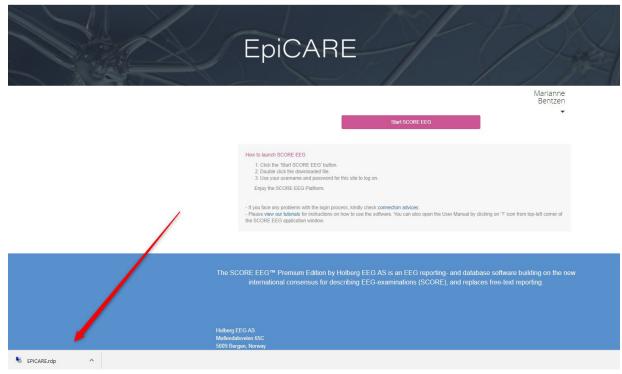

Thank you for the e-mail confirmation. Your registration is complete and you can login to the EpiCARE Platform.

Login

Click "Login" (continues next page).

6. Click the "Start SCORE EEG" button and you will start downloading the remote desktop application.

Drag and drop the "EPICARE.rdp" (remote desktop app) as shown in the picture above, over to the desktop on your computer as shown below:

7. Click on the "EPICARE" remote app you just dragged over to your desktop. Then click "Connect"