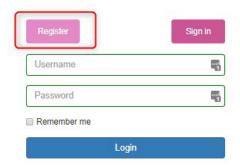

## **EpiCARE - How to register**

- 1. Send an email to Sándor Beniczky: sbz@filadelfia.dk and request a scratch code
- 2. Go to https://epicare.scoreeeg.com/login
- 3. Click on "register"

4. Fill in needed information: